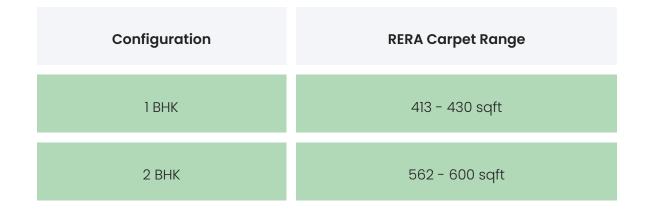

### PROJECT & AMENITIES

| Time Line                        | Size      | Typography  |
|----------------------------------|-----------|-------------|
| Completed on 31st December, 2025 | 0.17 Acre | 1 ВНК,2 ВНК |